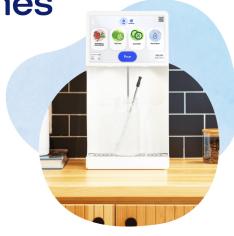

- · Still, sparkling, hot, flavored, and enhanced water
- 8 flavors and enhancements
- Mix flavors and enhancements for fun combinations
- · Easy to install

The Countertop looks ideal in any spa, lounge, or communal kitchen area. The innovative design features hidden plumbing in the cabinets so all you see is a sleek, compact dispenser on the counter.

- Still, sparkling, flavored, and enhanced water
- 4 flavors and enhancements
- Mix flavors and enhancements for fun combinations
- · Hidden plumbing in cabinets