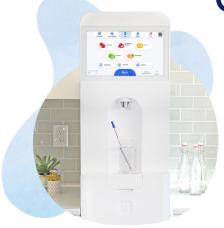

#### **Boost wellness**

Quality, natural ingredients that keep you hydrated without compromise.

**Our Machines** 

The Standup 2.0 provides variety and personalization with ultimate ease. Guests and staff alike will love the hydration choices.

- · Still, sparkling, hot, flavored, and enhanced water
- 8 flavors and enhancements
- Mix flavors and enhancements for fun combinations
- · Easy to install

The Countertop looks ideal in any spa, lounge, or communal kitchen area. The innovative design features hidden plumbing in the cabinets so all you see is a sleek, compact dispenser on the counter.