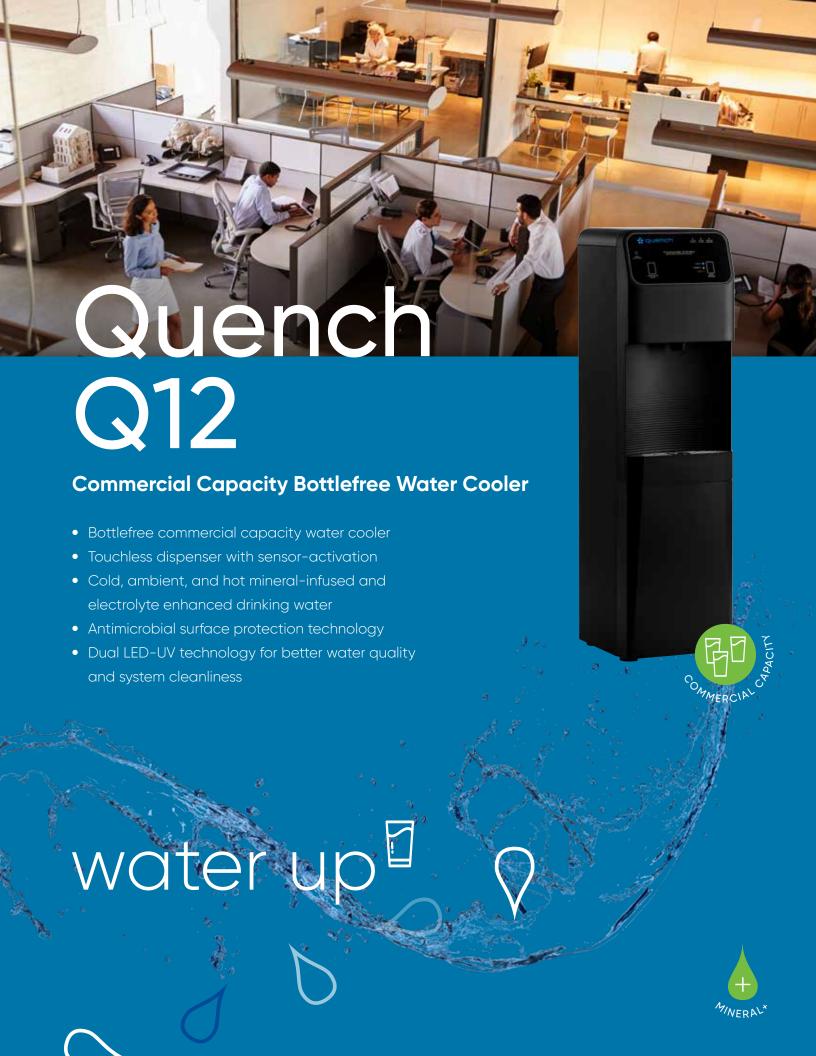

## Quench Q12

Water up with the Quench Q12! This commercial capacity bottlefree water cooler is a perfect fit for a variety of high-traffic environments, including warehouses, manufacturing operations, large offices, education, hospitality and cafeterias. The Quench Q12 dispenses cold water at an industry leading rate of over 4 liters of drinking water a minute to reduce wait times between users and "keep up with demand." The Quench Q12 features touchless sensor-activated dispensing and antimicrobial surface protection to ensure safe dispensing as well as an air filter and dual LED UV-C to maintain the quality and cleanliness of the drinking water. Upgrade to the Quench Q12 today!

- Reverse osmosis filtration with mineral additives to produce quenchWATER+
- Dispenses an endless supply of cold, hot, and ambient drinking water
- Touchless sensor-activated dispensing with hot water safety feature
- Booster dispense pump with large 12" dispensing area for quick bottle- or canteen-filling
- Dual LED UV-C light and stainless-steel storage tanks to maintain water quality
- Antimicrobial surface protection
- Automatic leak detection and shut-off