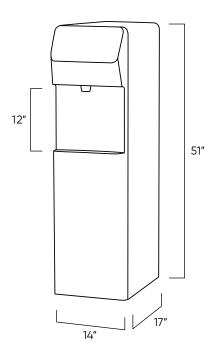

## **Specifications**

| 51" h x 14" w x 17" d |
|-----------------------|
| 12"                   |
| 6 gallons             |
| .53 gallon            |
| 100 gallons per day   |
| 40-60 psi             |
| 120v/60Hz             |
| 3.8 amps              |
| Q12 FS                |
|                       |