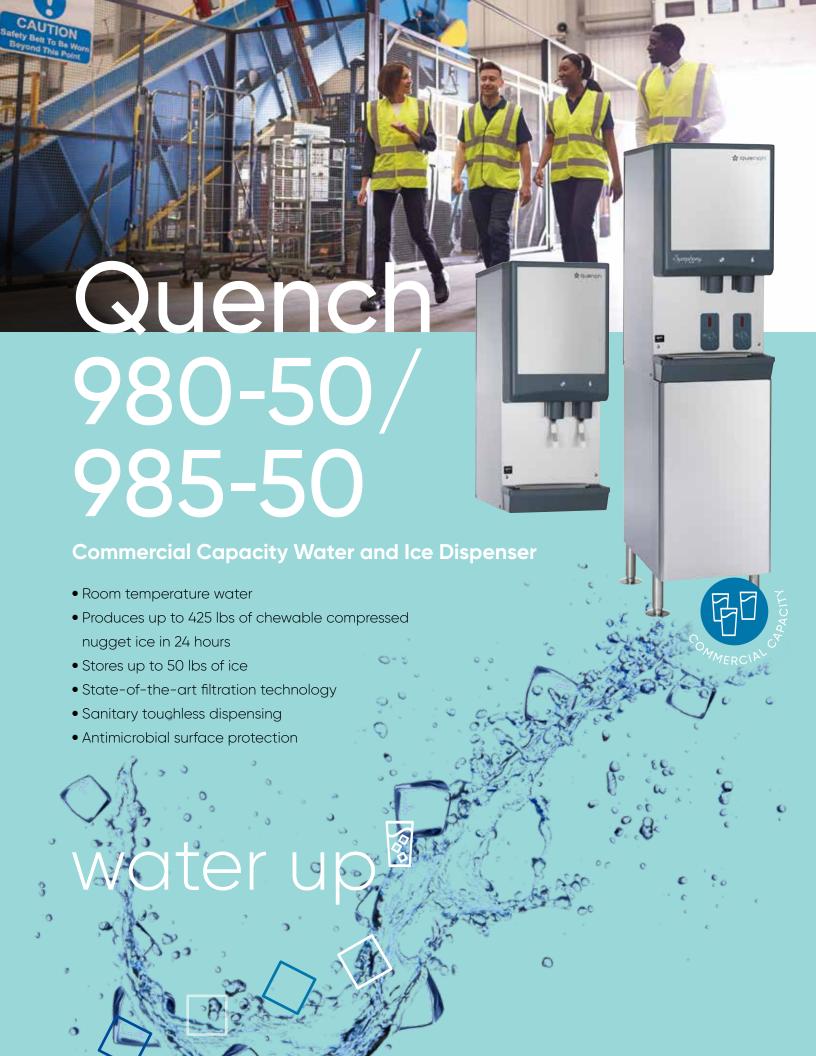

# Quench 980-50/985-50

Level up your ice storage with the Quench 980-50! The Quench 980-50 is a commercial capacity ice and water dispenser that produces up to 425 pounds of chewable nugget ice in one day while storing up to 50 pounds. The Quench 980-50 also features a large dispensing area with touchless dispensing. The Quench 985-50 is the same machine as a space-saving countertop model.

## **High-Capacity Water and Ice Dispenser**

- Chewable Chewblet® ice maker and room temperature water dispenser
- Total ice-making capability up to 425 pounds per day
- Stores up to 50 lbs of ice
- Advanced carbon or reverse osmosis filtration
- Antimicrobial surface protection
- Large dispensing area with lever dispensing
- Available with SensorSAFE infrared touchless dispensing technology