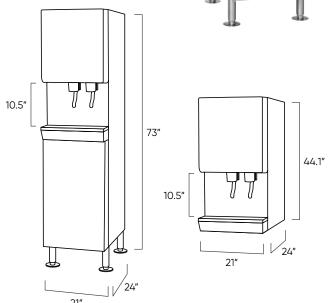

### Quench 980-50 (Freestanding)

| Dimensions                 | 73" h x 21" w x 24" d                           |
|----------------------------|-------------------------------------------------|
| Dispensing Area            | 10.5"                                           |
| Weight                     | 298 lbs                                         |
| Ice Output                 | Up to 425 lbs/24 hr                             |
| Ice Storage Capacity       | 50 lbs                                          |
| Recommended Water Pressure | 10-70 psi                                       |
| Rated Voltage/Frequency    | 115v/60Hz @ 13 amps                             |
| Power Consumption          | 5.7 kW/100 lbs of ice                           |
| Drain Requirement          | Needs to be installed within 10 feet of a drain |
| Clearance Needed           | 3" top, 3" right side                           |
| Model Number               | 980-50                                          |

### Quench 985-50 (Countertop)

| Dimensions                 | 44.1" h x 21" w x 24" d<br>Height includes optional 4.1" legs |
|----------------------------|---------------------------------------------------------------|
| Dispensing Area            | 10.5"                                                         |
| Weight                     | 188 lbs                                                       |
| Ice Output                 | Up to 425 lbs/24 hr                                           |
| Ice Storage Capacity       | 50 lbs                                                        |
| Recommended Water Pressure | 10-70 psi                                                     |
| Rated Voltage/Frequency    | 115v/60Hz @ 13 amps                                           |
| Power Consumption          | 5.7 kW/100 lbs of ice                                         |
| Drain Requirement          | Needs to be installed within 10 feet of a drain               |
| Clearance Needed           | 3" top, 3" right side                                         |
|                            |                                                               |
| Model Number               | 985-50                                                        |