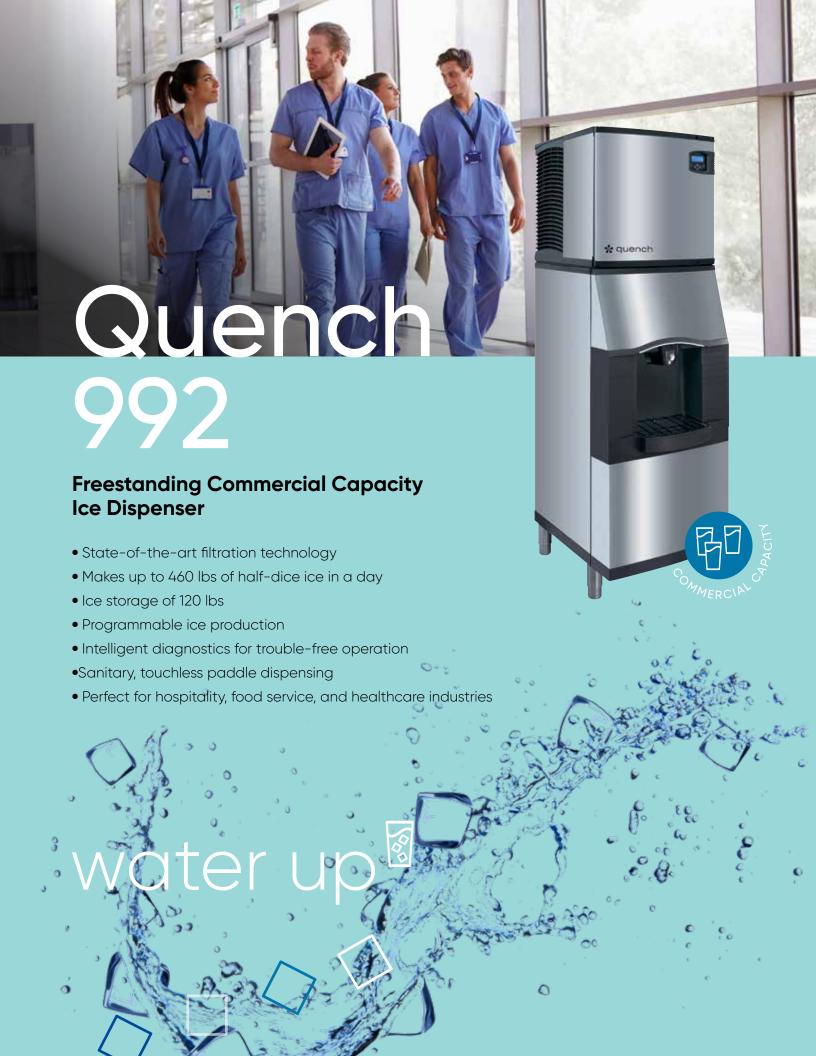

## Quench 992

Level up your ice dispensing game with the Quench 992! The Quench 992 produces up to 460 pounds of clean, clear ice in 24 hours while storing up to 120 pounds. The Quench 992's patented dispensing mechanism offers sanitary dispensing to meet the needs of the food service, hospitality, and healthcare industries. This commercial ice dispenser features programmable ice production and bin-level control with LED display for easy diagnostics. The Quench 992's compact size is ideal for low-clearance spaces or built-in applications.

## Freestanding Commercial Capacity Ice Dispenser

- Produces up to 460 lbs of half-dice ice a day
- Stores up to 120 lbs of ice
- Programmable ice production and bin level control with LED display
- State-of-the-art carbon or reverse osmosis filtration
- Luminice<sup>™</sup> bacteria inhibitor
- Patented dispensing mechanism to meet sanitary requirements
- Intelligent diagnostics for trouble-free operation