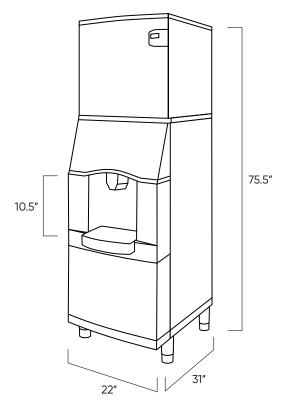

## **Specifications**

| Dimensions                 | 75.5" h x 22" w x 31" d                         |
|----------------------------|-------------------------------------------------|
| Dispensing Area            | 10.5"                                           |
| Weight                     | 301 lbs                                         |
| Ice Output                 | 460 lbs/24 hours                                |
| Ice Storage Capacity       | 120 lbs                                         |
| Recommended Water Pressure | 20-80 psi                                       |
| Electrical Requirement     | Dedicated 115V/20 amp breaker                   |
| Power Consumption          | 5.4 kW/100 lbs of ice production                |
| Drain Requirement          | Needs to be installed within 10 feet of a drain |
| Clearance                  | 12" top, 12" sides, 5" back                     |
| Model Number               | 992                                             |
|                            |                                                 |