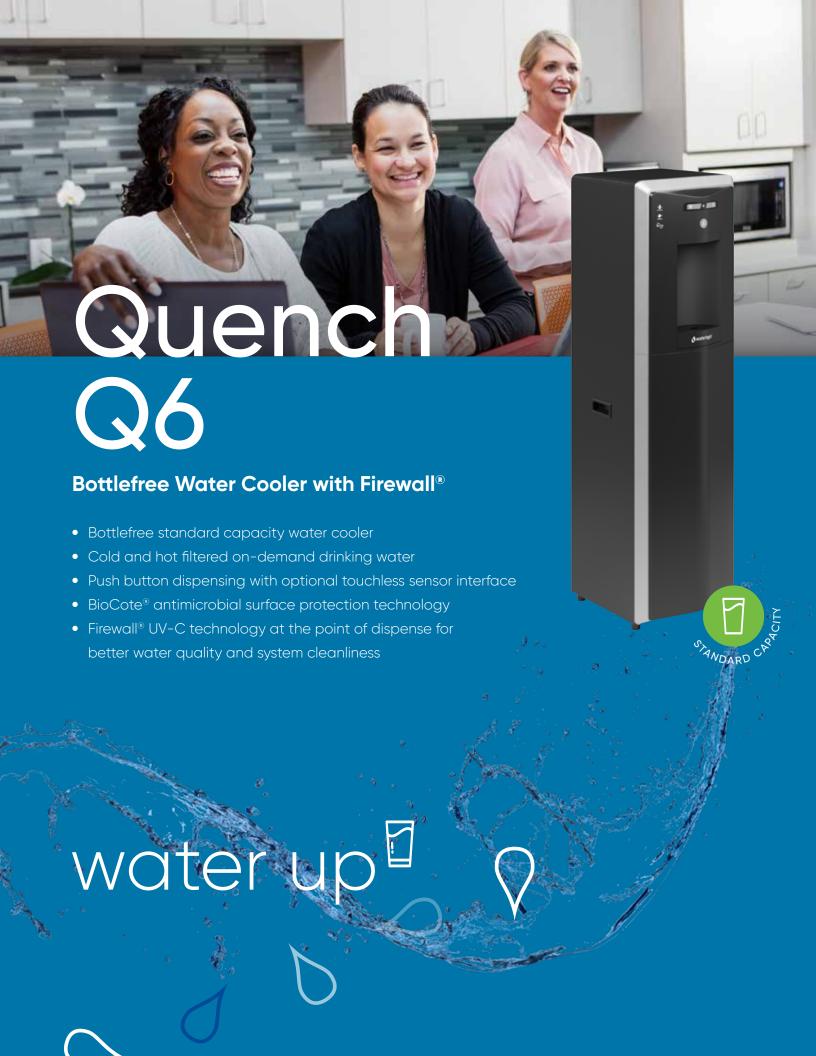

# Quench Q6

Elevate your water cooler with the Q6 with Firewall®! This aesthetically pleasing bottleless water cooler looks great in small breakrooms, offices, and waiting areas. The Quench Q6 offers clean, great-tasting hot and cold drinking water through touch button or optional touchless sensor activated dispensing. In addition to BioCote® antimicrobial surface protection to control microbial surface growth, the Quench Q6 features Firewall® UV-C technology at point of dispense to maintain water cleanliness, easing any worries of cross-contamination. The Quench Q6 is available as a compact freestanding model or a space-saving countertop machine.

# The Quench Q6 Features:

- State-of-the-art filtration to produce clean, great-tasting drinking water on-demand
- Dispenses an bottomless supply of cold and hot drinking water
- Push button dispensing with optional touchless sensor-activated interface available
- Large dispensing area for easy water bottle filling with generous drip tray capacity
- Firewall® UV-C purification system at the point of dispense to maintain water cleanliness
- BioCote® antimicrobial surface protection