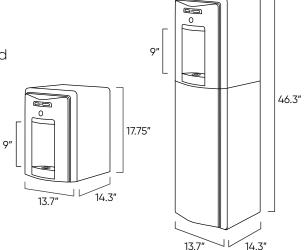

# Quench Q6 Freestanding

| Dimensions                 | 46.3" h x 13.7" w x 14.3" d |
|----------------------------|-----------------------------|
| Weight                     | 58 lbs.                     |
| Dispensing Area Height     | 9"                          |
| Cold Tank Capacity         | 1.06 gal                    |
| Hot Tank Capacity          | 0.4 gal                     |
| Recommended Water Pressure | 40 - 60 psi                 |
| Rated Voltage/Frequency    | 120V/60Hz                   |
| Model Number               | Q6 FS                       |

# Quench Q6 Countertop

| Dimensions                 | 17.75" h x 13.7" w x 14.3" d |
|----------------------------|------------------------------|
| Weight                     | 42 lbs.                      |
| Dispensing Area Height     | 9"                           |
| Cold Tank Capacity         | 0.53 gal                     |
| Hot Tank Capacity          | 0.4 gal                      |
| Recommended Water Pressure | 40 – 60 psi                  |
| Rated Voltage/Frequency    | 120V/60Hz                    |
| Model Number               | Q6 CT                        |